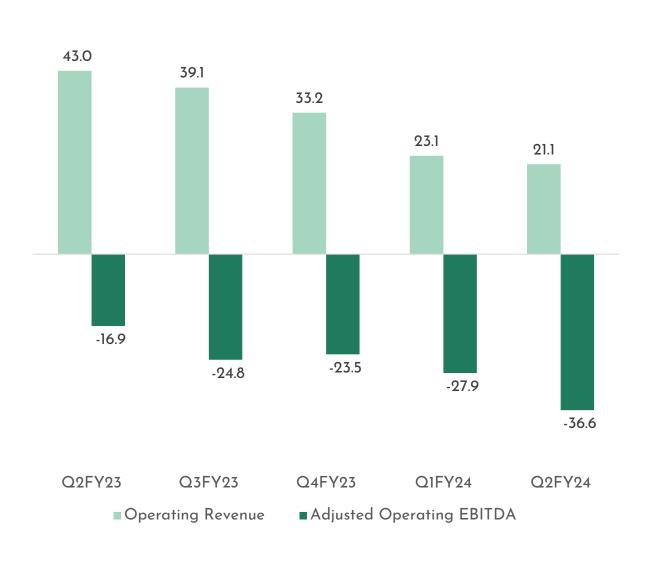

#### **CONSOLIDATED FINANCIAL HIGHLIGHTS**

| (Rs in Millions)          | Q2′24   | Q1'24   | Q。Q %  | Q2'23   | YoY%    |
|---------------------------|---------|---------|--------|---------|---------|
| Revenue from Operations   | 21.1    | 23.1    | (8.5)% | 43.0    | (50.9)% |
| Other Income              | 4.9     | 3.6     | 36.0%  | 4.8     | 2.4%    |
| Total Income              | 26.1    | 26.7    | (2.7)% | 47.8    | (45.5)% |
| Adjusted Operating EBITDA | (36.6)* | (27.9)* | NA     | (16.9)* | NA      |
| % of Operating<br>Revenue | NA      | NA      | NA     | NA      | NA      |
| PAT                       | (45.3)  | (38.2)  | NA     | (40.4)  | NA      |

The fair value of our investments in our clients as on September 30, 2023, stands at approximately Rs 533.9 million

<sup>\*</sup> Adjusted Operating EBITDA is after excluding ESOP expenses of Rs 8.3 mn, Rs 1.1 mn, and Rs 23.0 mn, in Q2FY24, Q1FY24, and Q2FY23 respectively.