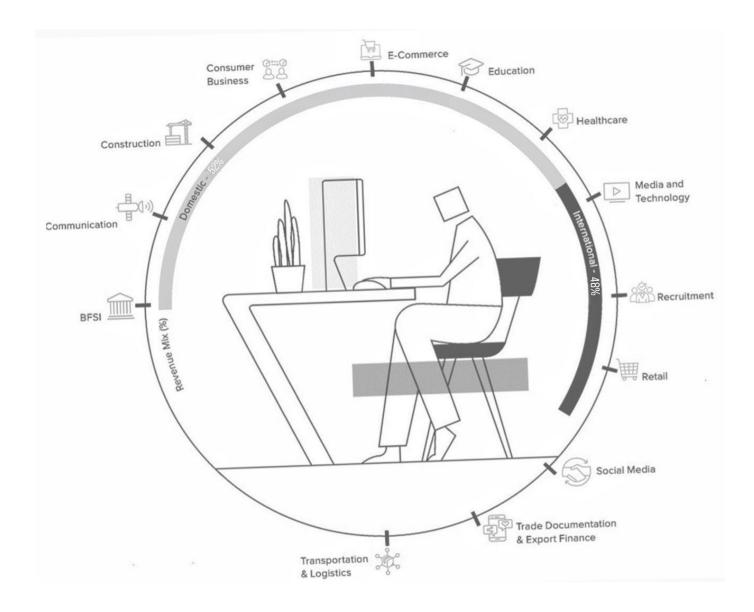

#### H1FY24 Geographical Split %

H1FY24 Revenue Split %

<sup>\*</sup>Adjusted Operating EBITDA is after excluding ESOP expenses of Rs 23.0 million, Rs 23.0 million, Rs 8.2 million Rs 1.1 million and Rs 8.3 million during the Q2FY23, Q3FY23, Q4FY23, Q1FY24 and Q2FY24 respectively