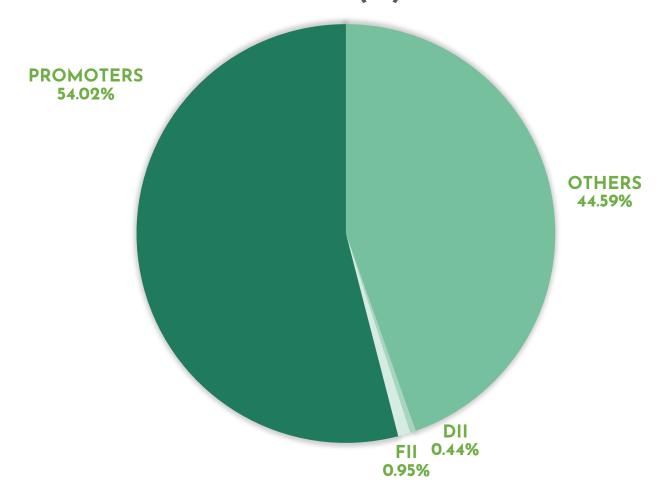

# SHAREHOLDING AS ON SEPTEMBER 30, 2023 (%)

## Top Institutions

| Institution                    | %     |
|--------------------------------|-------|
| Newport Asia Group             | 0.95% |
| Franklin India Technology Fund | 0.44% |