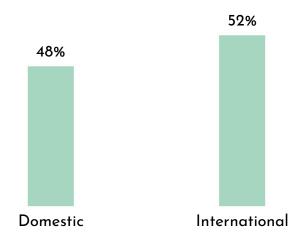

#### H1FY24 Geographical Split %

H1FY24 Revenue Split %

<sup>\*</sup>Adjusted Operating EBITDA is after excluding ESOP expenses of Rs 23.0 million, Rs 23.0 million, Rs 8.2 million Rs 1.1 million and Rs 8.3 million during the Q2FY23, Q3FY23, Q4FY23, Q1FY24 and Q2FY24 respectively