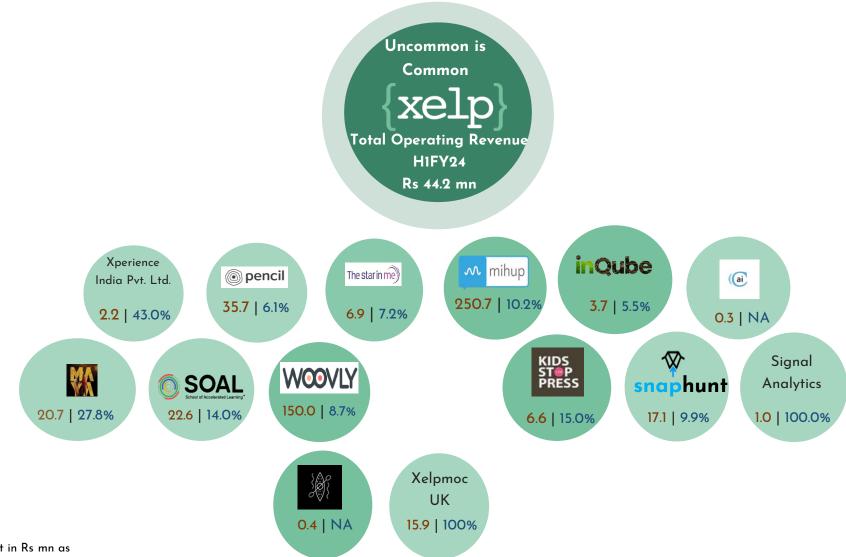

Investee Companies - 14
Team Size - 107
Clients - 61

As on September 30, 2023 \*Served till date

## PORTFOLIO PERFORMANCE

| Company Name                                                                | Cost of investment (Rs in '000) | Fair Value as of September 30 '2023 | Fair value as of September 30 '2022 |
|-----------------------------------------------------------------------------|---------------------------------|-------------------------------------|-------------------------------------|
| Mihup Communication Private Limited                                         | 6,080.82                        | 2,50,726.65                         | 2,79,419.19                         |
| Snaphunt Pte Ltd                                                            | 615.37                          | 17,108.27                           | 45,257.83                           |
| Inqube Innoventures Private Limited                                         | 9,298.51                        | 3,738.34                            | 4,016.11                            |
| KidsStopPress Media Limited                                                 | 9,044.13                        | 6,561.25                            | 9,390.26                            |
| Woovly India Private Limited                                                | 572.03                          | 1,50,094.71                         | 51,881.84                           |
| Graphixstory Private Limited                                                | 409.50                          | 409.50                              | 409.50                              |
| One Point Six Technologies Pvt Ltd                                          | 27,213.73                       | 35,652.71                           | 32,680.73                           |
| Femmevista Technologies Pvt Ltd                                             | 1,223.00                        | 6,865.35                            | 14,396.70                           |
| Catailyst Inc- Class B Common Stock (preferentially convertible in Class A) | 293.45                          | 308.23                              | 305.60                              |
| Signal Analytics Private Limited                                            | 1,000.00                        | 1,000.00                            | 1,000.00                            |
| Xelpmoc Design and Tech UK Limited                                          | 14,876.43                       | 15,935.13                           | 7,354.67                            |
| Xperience India Private Limited                                             | 2,150.00                        | 2,150.00                            | 2,150.00                            |
| Accelerated Learnings Edutech Private Ltd                                   | 36,410.59                       | 22,621.74                           | 13,549.40                           |
| Mayaverse Inc.                                                              | 20,710.43                       | 20,710.43                           |                                     |
| Total                                                                       | 1,29,898.0                      | 5,33,882.3                          | 4,61,811.8                          |

#### **PORTFOLIO HIGHLIGHTS**

Represents fair value of investment in Rs mn as at September 30, 2023

Approx. Diluted shareholding %

NA: Preference share holding