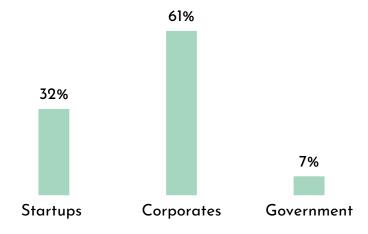

#### H1FY24 Geographical Split %

H1FY24 Revenue Split %

<sup>\*</sup>Adjusted Operating EBITDA is after excluding ESOP expenses of Rs 23.0 million, Rs 23.0 million, Rs 8.2 million Rs 1.1 million and Rs 8.3 million during the Q2FY23, Q3FY23, Q4FY23, Q1FY24 and Q2FY24 respectively